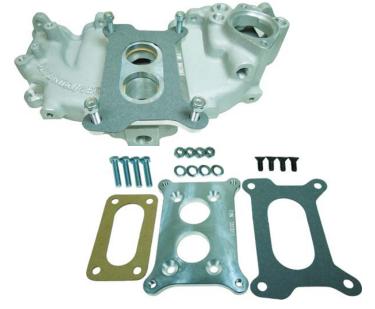

## Holley to Weber Pattern Manifold Adapter Kit (Not for Stock Manifold) Part #1033012 / #1033021

| Kit Contents |                                      |
|--------------|--------------------------------------|
| 1            | Holley Carb. to Weber Manifold       |
|              | Adapter                              |
| 4            | M8-1.25 x 35mm Hex Bolt              |
| 4            | M8-1.25 Nylock Nut Small Patt - Zinc |
| 4            | M8 Wave Washer - Zinc                |
| 4            | 5/16-18 x 3/4 Allen Bolt             |
| 1            | Holley Base Gasket                   |
| 1            | 20R/22R Weber Pattern Base Gasket    |